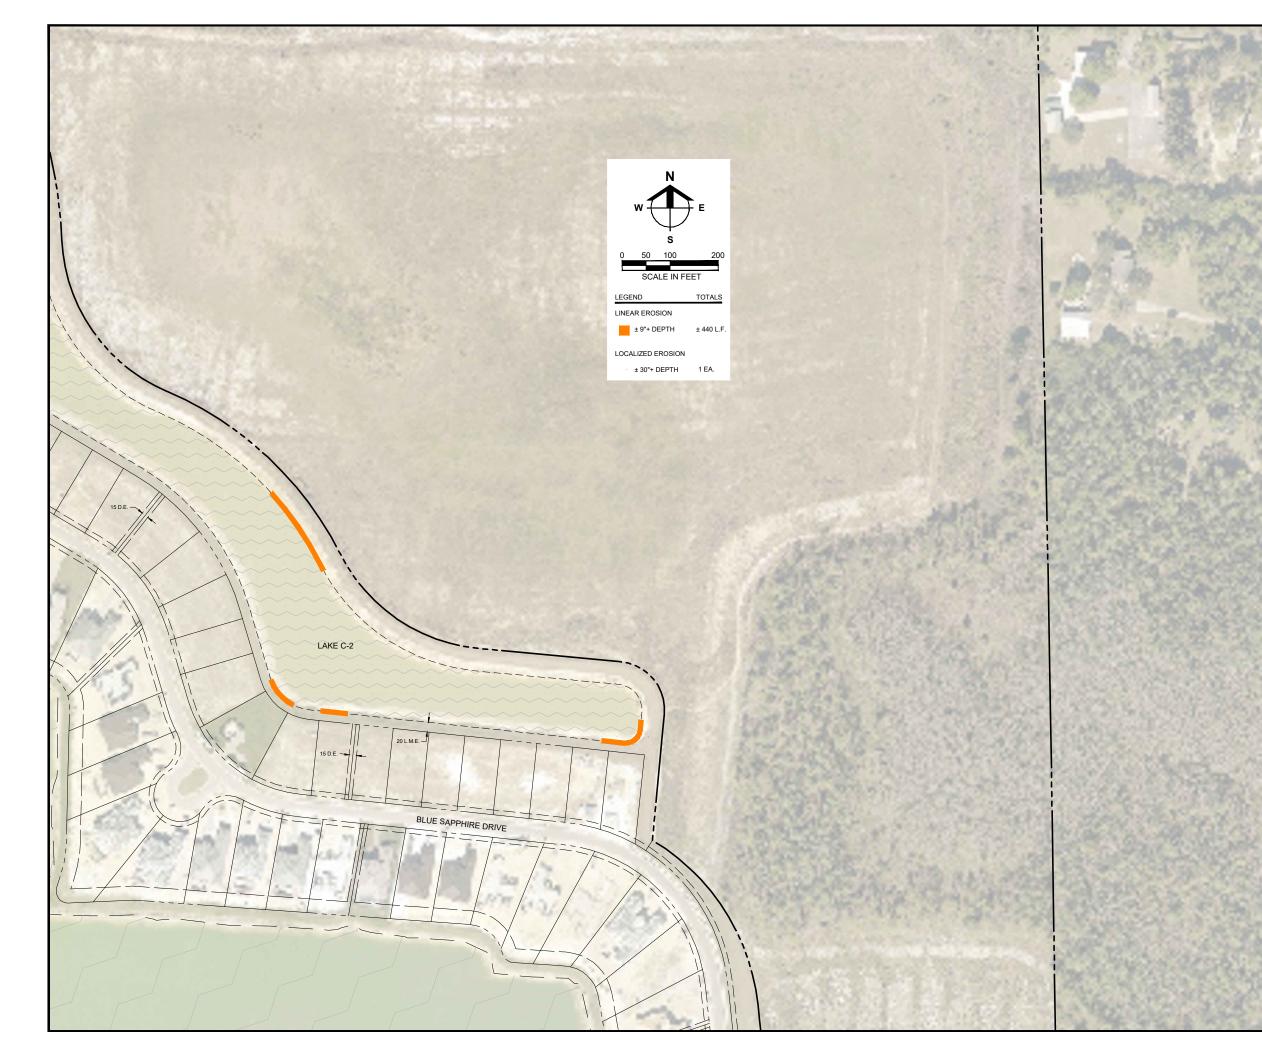

| w the s        | Ē          |
|----------------|------------|
| 0 50 100       | 200        |
| SCALE IN FE    | ET         |
| LEGEND         | TOTALS     |
| LINEAR EROSION |            |
| ± 6"-9" DEPTH  | ± 703 L.F. |
| ± 9"+ DEPTH    | ± 582 L.F. |