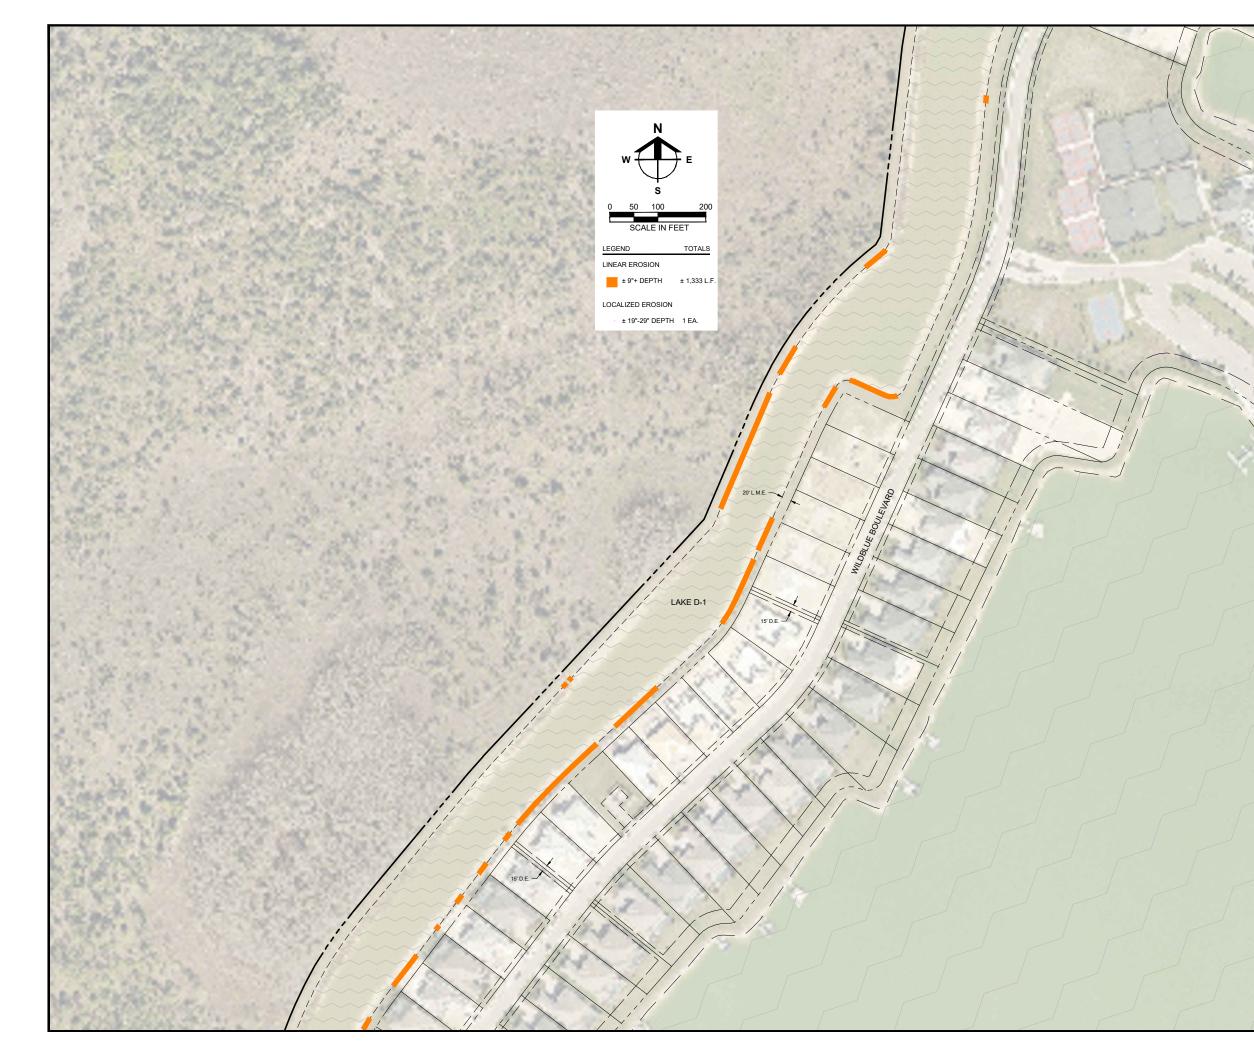

| w the s        | Ē          |
|----------------|------------|
| 0 50 100       | 200        |
| SCALE IN FE    | ET         |
| LEGEND         | TOTALS     |
| LINEAR EROSION |            |
| ± 6"-9" DEPTH  | ± 703 L.F. |
| ± 9"+ DEPTH    | ± 582 L.F. |