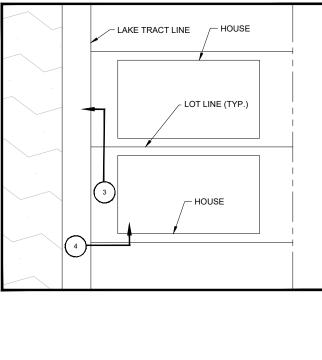

VITIES SHALL BE RE-GRADED AND RE-SODDED WITH THE SAME SPECIES.

4. CONTRACTOR TO UTILIZE AREAS IDENTIFIED AS "DRAINAGE EASEMENTS" D.E. AND OR LAKE MAINTENANCE EASEMENTS (L.M.E.) IN THIS EXHIBIT FOR ACCESS TO AND FROM LAKE AREAS DURING CONSTRUCTION INCLUDING BUT NOT LIMITED TO LAKE BANKS AND CONSTRUCTION ACCESS AREAS.

5. IT SHALL BE THE CONTRACTOR'S RESPONSIBILITY TO COORDINATE WITH THE OWNER'S REPRESENTATIVE TO PROTECT OR TEMPORARILY REMOVE ANY IRRIGATION WITHIN THE WORK AREAS.

6. ALL EROSION EQUAL TO OR GREATER THAN 9-INCHES VERTICAL OR STEEPER THAN 3.5' HORIZONTAL TO 1' VERTICAL SHALL BE REPAIRED PER THE CROSS SECTIONS PROVIDED.

7. CONTRACTOR SHALL IN-HAUL SELECT FILL FOR BACKFILL MATERIAL AS NEEDED TO OBTAIN LINES AND GRADES REQUIRED.











SPREADER DRAINAGE OPTION AT LOT LINE



| -                       |                                                                                      |  |  |
|-------------------------|--------------------------------------------------------------------------------------|--|--|
| Dar                     | raco                                                                                 |  |  |
|                         | ssociates, Inc.                                                                      |  |  |
|                         | Sociates, IIIC.                                                                      |  |  |
|                         | LANNING                                                                              |  |  |
| www.ba                  | rraco.net