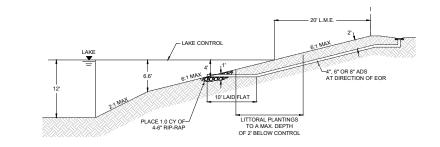

Y AREAS DISTURBED DURING THE CONSTRUCTION ACTIVITIES SHALL BE RE-GRADED AND RE-SODDED WITH THE SAME SPECIES.

4. CONTRACTOR TO UTILIZE AREAS IDENTIFIED AS "DRAINAGE EASEMENTS" D.E. AND OR LAKE MAINTENANCE EASEMENTS (L.M.E.) IN THIS EXHIBIT FOR ACCESS TO AND FROM LAKE AREAS DURING CONSTRUCTION INCLUDING BUT NOT LIMITED TO LAKE BANKS AND CONSTRUCTION ACCESS AREAS.

5. IT SHALL BE THE CONTRACTOR'S RESPONSIBILITY TO COORDINATE WITH THE OWNER'S REPRESENTATIVE TO PROTECT OR TEMPORARILY REMOVE ANY IRRIGATION WITHIN THE WORK AREAS.

6. ALL EROSION EQUAL TO OR GREATER THAN 9-INCHES VERTICAL OR STEEPER THAN 3.5' HORIZONTAL TO 1' VERTICAL SHALL BE REPAIRED PER THE CROSS SECTIONS PROVIDED.

7. CONTRACTOR SHALL IN-HAUL SELECT FILL FOR BACKFILL MATERIAL AS NEEDED TO OBTAIN LINES AND GRADES REQUIRED.











SPREADER DRAINAGE OPTION AT LOT LINE



| -                       |                                                                                      |  |  |
|-------------------------|--------------------------------------------------------------------------------------|--|--|
| Dar                     | raco                                                                                 |  |  |
|                         | ssociates, Inc.                                                                      |  |  |
|                         | Sociates, IIIC.                                                                      |  |  |
|                         | LANNING                                                                              |  |  |
| www.ba