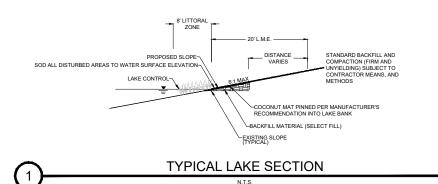

ANY AREAS DISTURBED DURING THE CONSTRUCTION ACTIVITIES SHALL BE RE-GRADED AND RE-SODDED WITH THE SAME SPECIES.

4. CONTRACTOR TO UTILIZE AREAS IDENTIFIED AS "DRAINAGE EASEMENTS" D.E. AND OR LAKE MAINTENANCE EASEMENTS (L.M.E.) IN THIS EXHIBIT FOR ACCESS TO AND FROM LAKE AREAS DURING CONSTRUCTION INCLUDING BUT NOT LIMITED TO LAKE BANKS AND CONSTRUCTION ACCESS AREAS.

5. IT SHALL BE THE CONTRACTOR'S RESPONSIBILITY TO COORDINATE WITH THE OWNER'S REPRESENTATIVE TO PROTECT OR TEMPORARILY REMOVE ANY IRRIGATION WITHIN THE WORK AREAS.

6. ALL EROSION EQUAL TO OR GREATER THAN 9-INCHES VERTICAL OR STEEPER THAN 3.5' HORIZONTAL TO 1' VERTICAL SHALL BE REPAIRED PER THE CROSS SECTIONS PROVIDED.

7. CONTRACTOR SHALL IN-HAUL SELECT FILL FOR BACKFILL MATERIAL AS NEEDED TO OBTAIN LINES AND GRADES REQUIRED.











SPREADER DRAINAGE OPTION AT LOT LINE



| -                       |                                                                                      |  |  |
|-------------------------|--------------------------------------------------------------------------------------|--|--|
| Dar                     | raco                                                                                 |  |  |
|                         | ssociates, Inc.                                                                      |  |  |
|                         | Sociates, IIIC.                                                                      |  |  |
|                         | LANNING                                                                              |  |  |
| www.ba