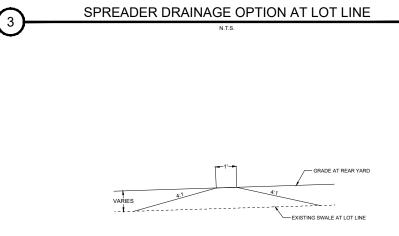

S DISTURBED DURING THE CONSTRUCTION ACTIVITIES SHALL BE RE-GRADED AND RE-SODDED WITH THE SAME SPECIES.

4. CONTRACTOR TO UTILIZE AREAS IDENTIFIED AS "DRAINAGE EASEMENTS" D.E. AND OR LAKE MAINTENANCE EASEMENTS (L.M.E.) IN THIS EXHIBIT FOR ACCESS TO AND FROM LAKE AREAS DURING CONSTRUCTION INCLUDING BUT NOT LIMITED TO LAKE BANKS AND CONSTRUCTION ACCESS AREAS.

5. IT SHALL BE THE CONTRACTOR'S RESPONSIBILITY TO COORDINATE WITH THE OWNER'S REPRESENTATIVE TO PROTECT OR TEMPORARILY REMOVE ANY IRRIGATION WITHIN THE WORK AREAS.

6. ALL EROSION EQUAL TO OR GREATER THAN 9-INCHES VERTICAL OR STEEPER THAN 3.5' HORIZONTAL TO 1' VERTICAL SHALL BE REPAIRED PER THE CROSS SECTIONS PROVIDED.

7. CONTRACTOR SHALL IN-HAUL SELECT FILL FOR BACKFILL MATERIAL AS NEEDED TO OBTAIN LINES AND GRADES REQUIRED.











SPREADER DRAINAGE OPTION AT LOT LINE



| -                       |                                                                                      |  |  |
|-------------------------|--------------------------------------------------------------------------------------|--|--|
| Dar                     | raco                                                                                 |  |  |
|                         | ssociates, Inc.                                                                      |  |  |
|                         | Sociates, IIIC.                                                                      |  |  |
|                         | LANNING                                                                              |  |  |
| www.ba                  | rrac