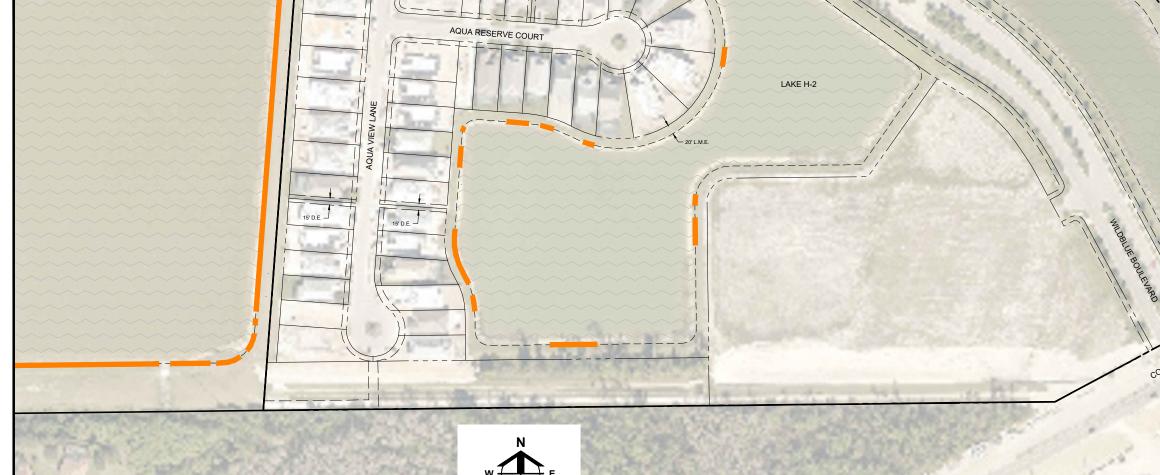

| w the s        | Ē          |
|----------------|------------|
| 0 50 100       | 200        |
| SCALE IN FE    | ET         |
| LEGEND         | TOTALS     |
| LINEAR EROSION |            |
| ± 6"-9" DEPTH  | ± 703 L.F. |
| ± 9"+ DEPTH    | ± 582 L.F. |