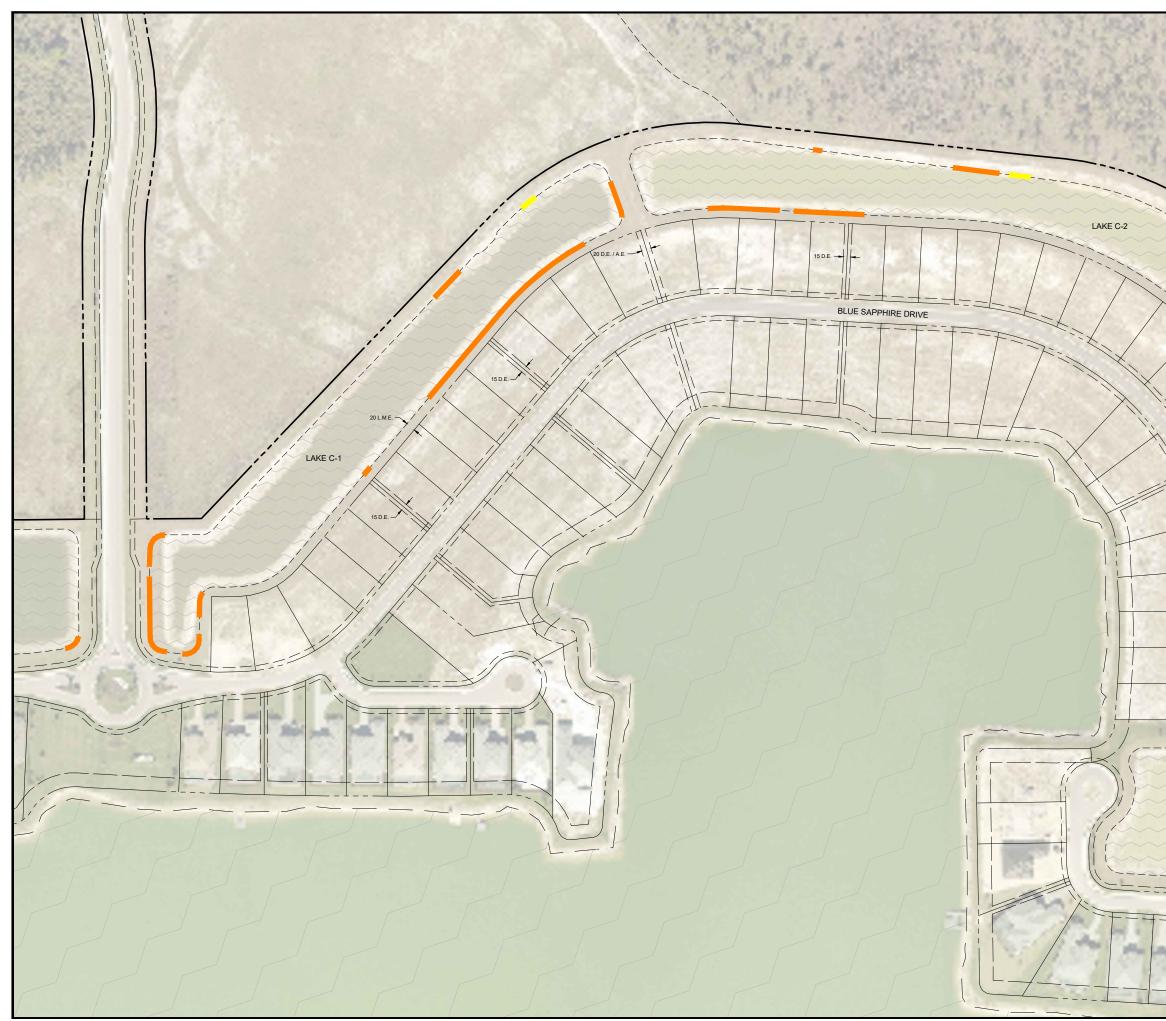

| w the s        | Ē          |
|----------------|------------|
| 0 50 100       | 200        |
| SCALE IN FE    | ET         |
| LEGEND         | TOTALS     |
| LINEAR EROSION |            |
| ± 6"-9" DEPTH  | ± 703 L.F. |
| ± 9"+ DEPTH    | ± 582 L.F. |