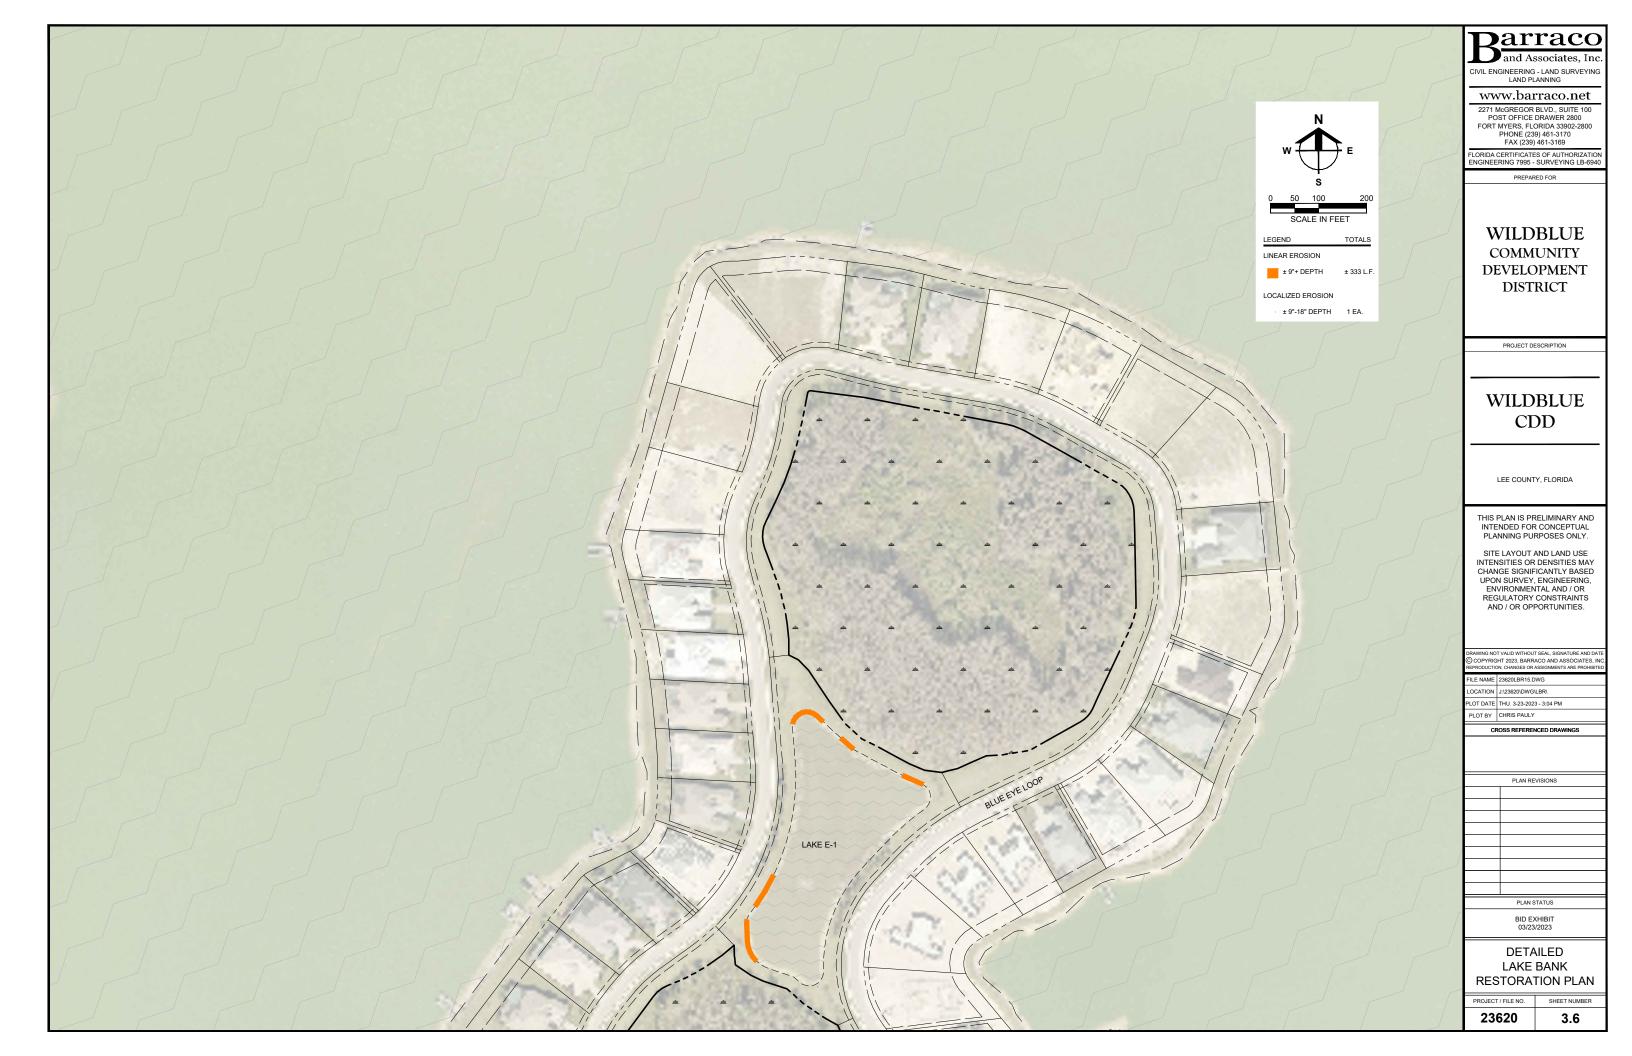

| w the s        | Ē          |
|----------------|------------|
| 0 50 100       | 200        |
| SCALE IN FE    | ET         |
| LEGEND         | TOTALS     |
| LINEAR EROSION |            |
| ± 6"-9" DEPTH  | ± 703 L.F. |
| ± 9"+ DEPTH    | ± 582 L.F. |