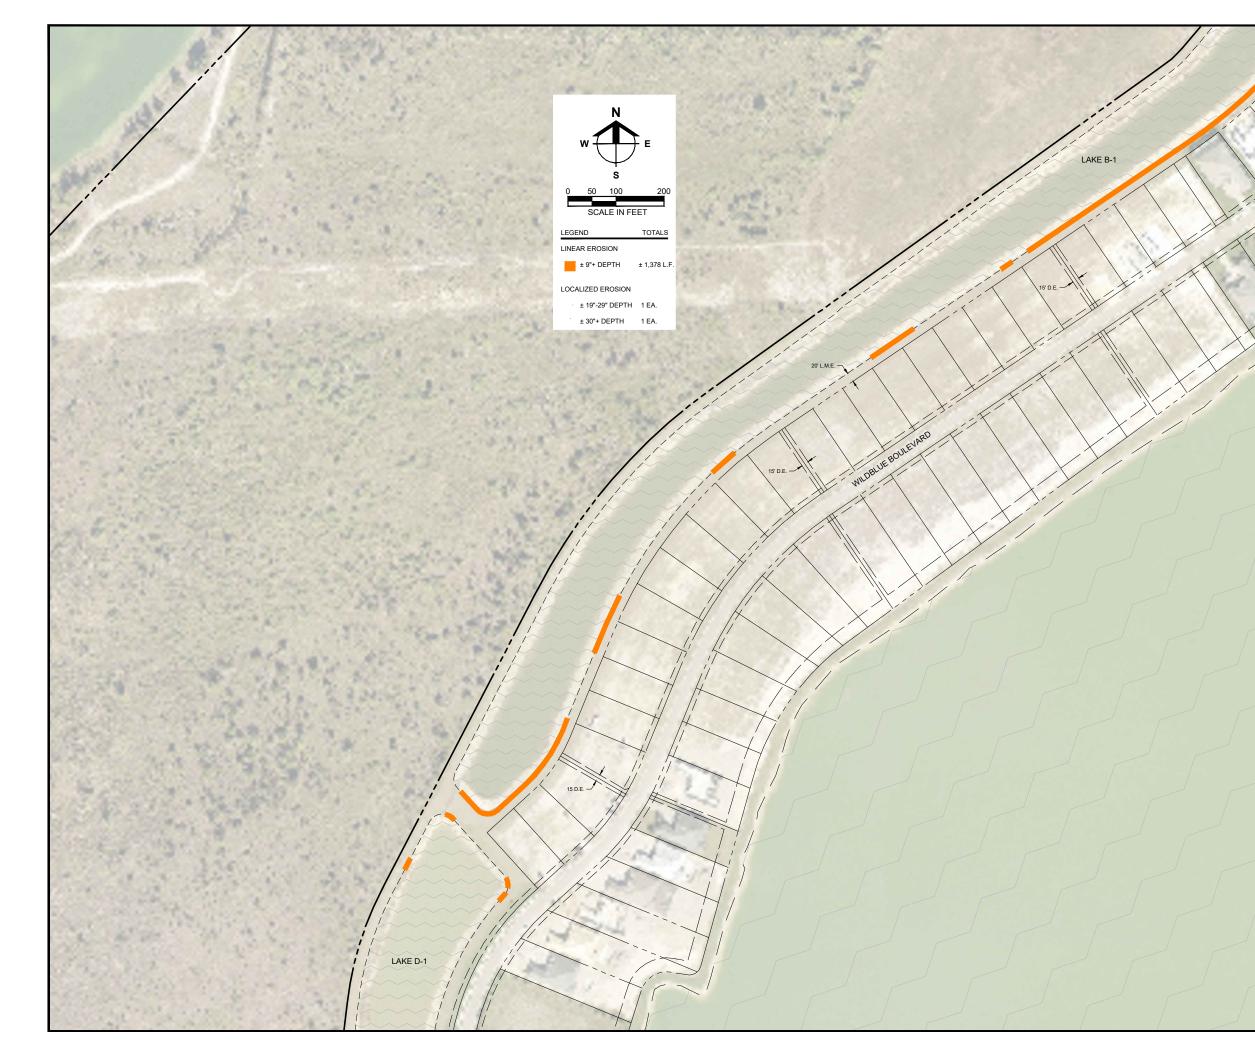

| w the s        | Ē          |
|----------------|------------|
| 0 50 100       | 200        |
| SCALE IN FE    | ET         |
| LEGEND         | TOTALS     |
| LINEAR EROSION |            |
| ± 6"-9" DEPTH  | ± 703 L.F. |
| ± 9"+ DEPTH    | ± 582 L.F. |