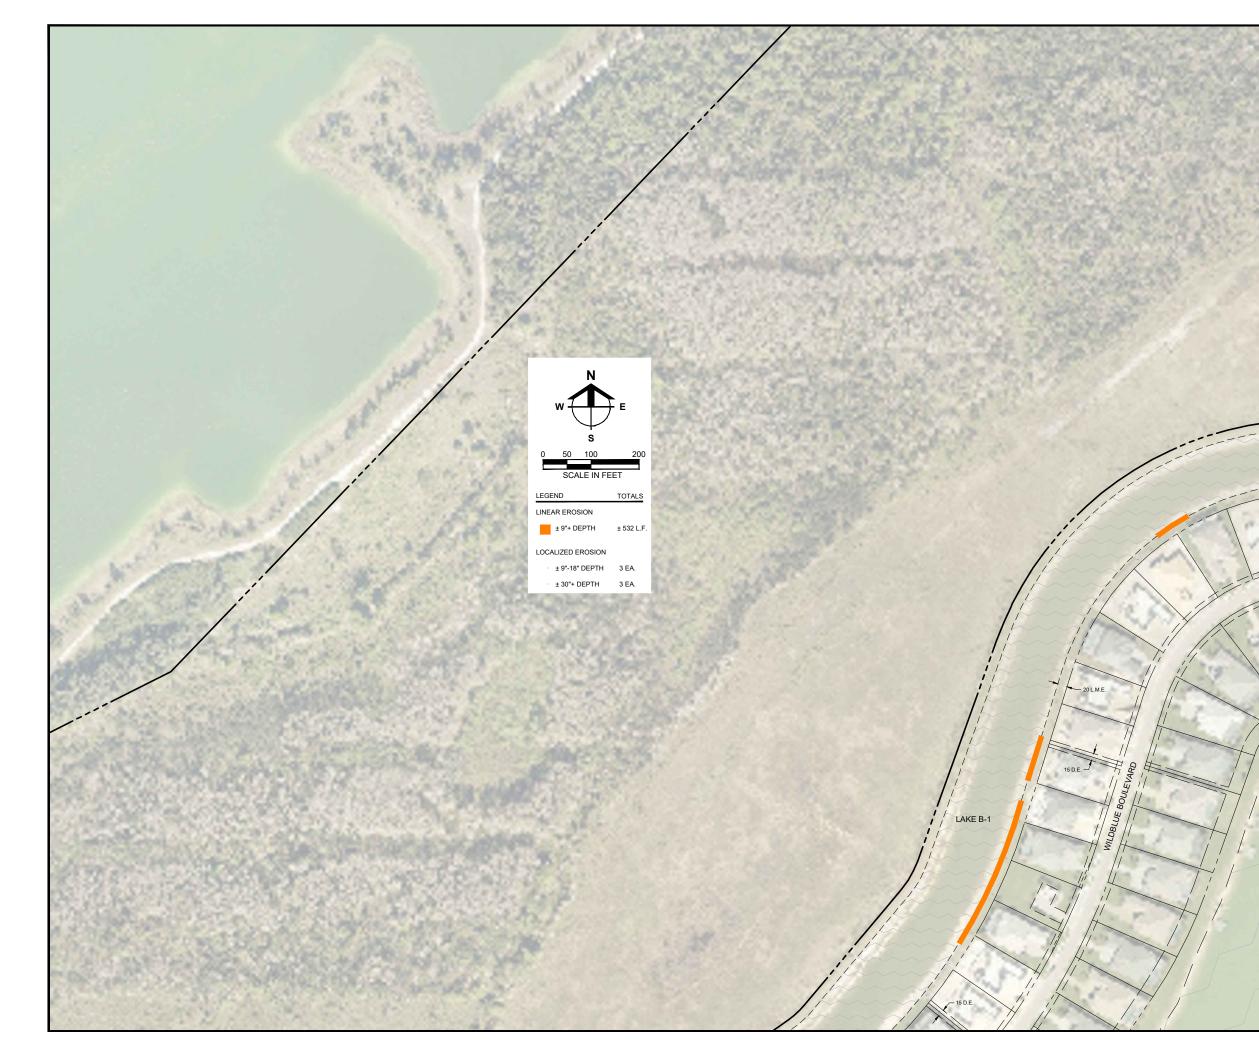

| w the s        | Ē          |
|----------------|------------|
| 0 50 100       | 200        |
| SCALE IN FE    | ET         |
| LEGEND         | TOTALS     |
| LINEAR EROSION |            |
| ± 6"-9" DEPTH  | ± 703 L.F. |
| ± 9"+ DEPTH    | ± 582 L.F. |