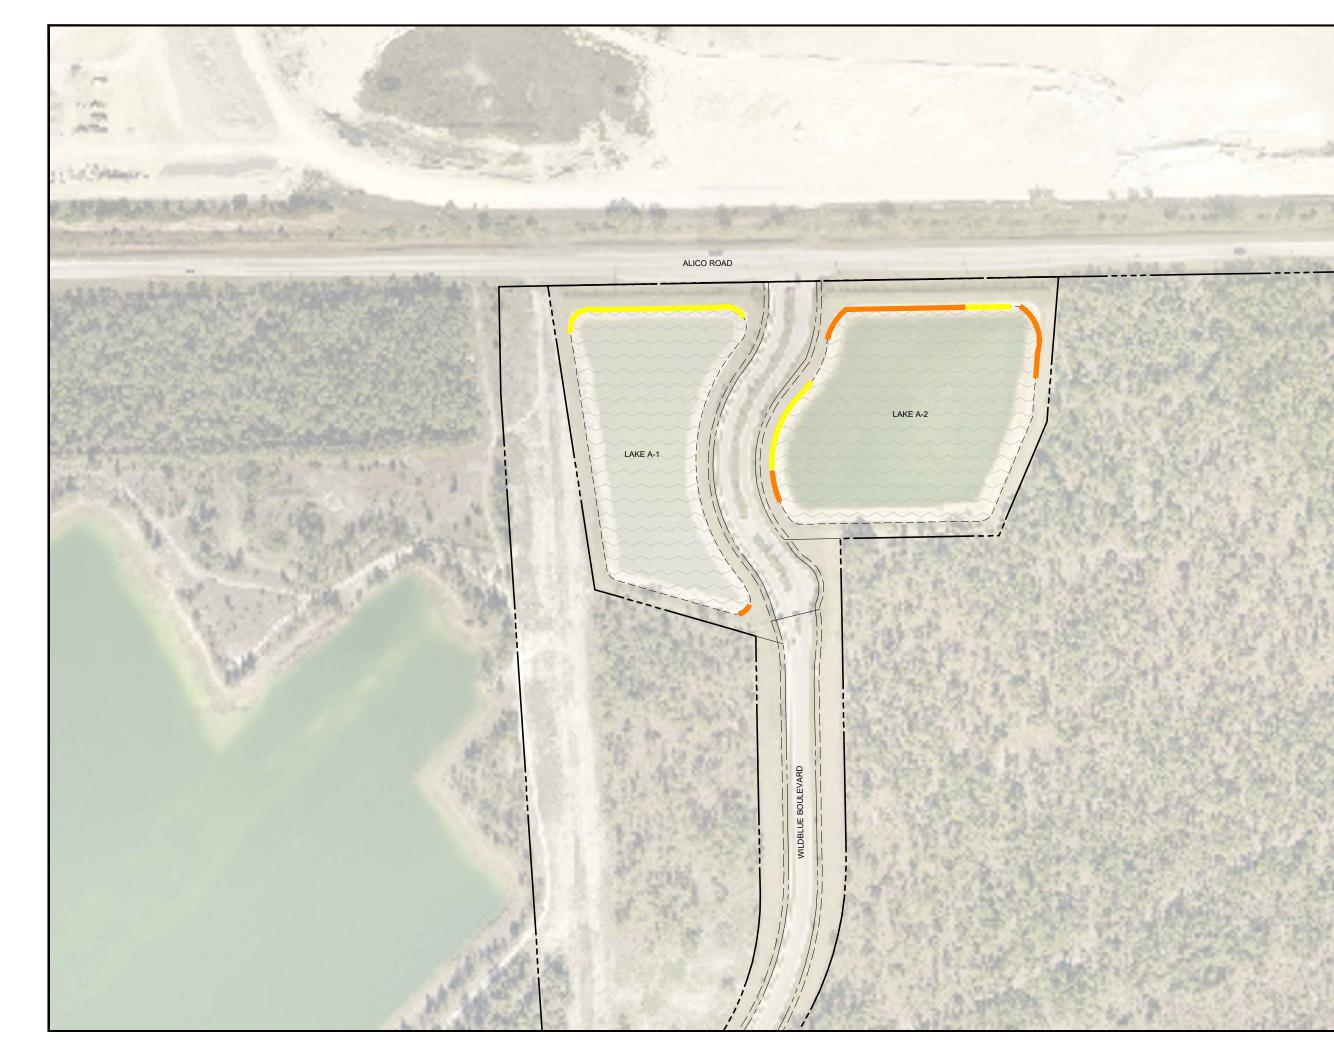

| w the s        | Ē          |
|----------------|------------|
| 0 50 100       | 200        |
| SCALE IN FE    | ET         |
| LEGEND         | TOTALS     |
| LINEAR EROSION |            |
| ± 6"-9" DEPTH  | ± 703 L.F. |
| ± 9"+ DEPTH    | ± 582 L.F. |