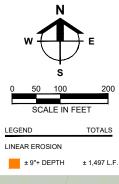

| w the s        | Ē          |
|----------------|------------|
| 0 50 100       | 200        |
| SCALE IN FE    | ET         |
| LEGEND         | TOTALS     |
| LINEAR EROSION |            |
| ± 6"-9" DEPTH  | ± 703 L.F. |
| ± 9"+ DEPTH    | ± 582 L.F. |